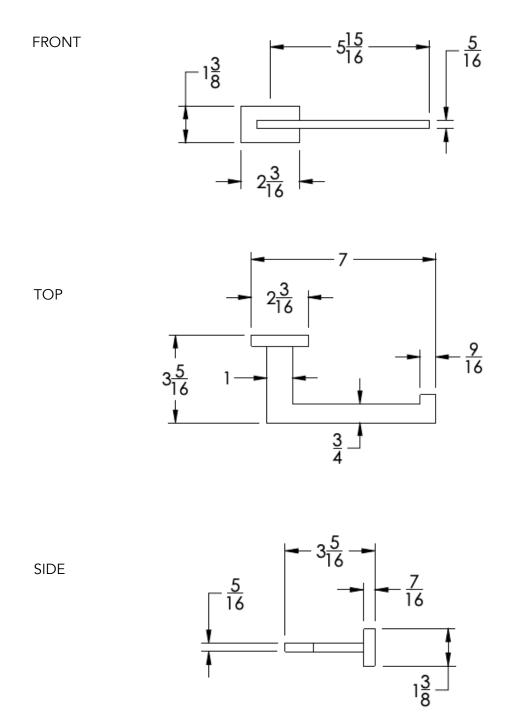

COLLECTION ARGYLE TISSUE HOLDER

Dimensions in inches

NOTE: Dimensions subject to change without notice.