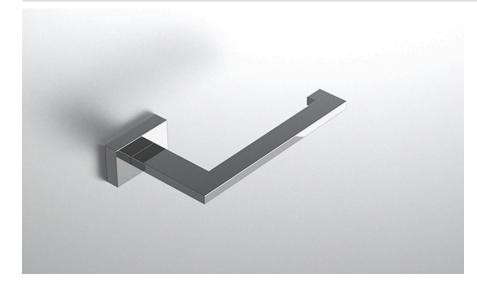

## **COLLECTION ARGYLE**

TISSUE HOLDER

| Model                  | Product                                                     |                              | Finishes Available                                               |
|------------------------|-------------------------------------------------------------|------------------------------|------------------------------------------------------------------|
| ARG-TPH2R<br>ARG-TPH2L | Tissue Holder (Facing Right)<br>Tissue Holder (Facing Left) |                              | Multiple finishes available. Over 23 finishes<br>to choose from. |
| FINISHES               | Polished (-P)                                               | Antique Copper (-ACOP)       | Polished Gold (-PGLD)                                            |
|                        | Brushed (-B)                                                | Polished Brass (-PBRS)       | Brushed Copper (-BCOP)                                           |
|                        | Brushed Gold (-BGLD)                                        | Matte White (-WHT)           | Brushed Rose Gold (-BRGD)                                        |
|                        | Matte Black (-BLK)                                          | Brushed Modern Bronze (-BMBR | Z) Brushed Black (-BRBLK)                                        |
|                        | Oil Rubbed Bronze (-ORB)                                    | Glossy White (-GWHT)         | Polished Black (-PBLK)                                           |
|                        | Brushed Brass (-BBRS)                                       | Polished Rose Gold (-PRGD)   | Antique Nickel (-ANKL)                                           |
|                        | Brushed Bronze (-BBRZ)                                      | Unlacquered Brass (-UBRS)    | Black Nickel (-NKBL)                                             |
|                        | Antique Brass (-ABRS)                                       | Polished Nickel (-PNKL)      |                                                                  |